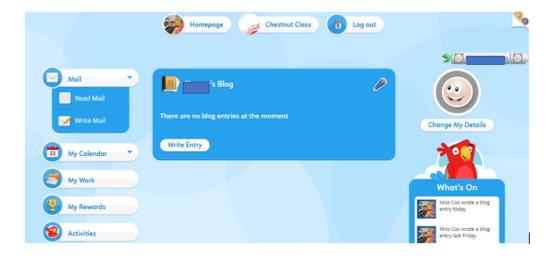

- Login to DB Primary using your child's account information.
- You should see a large box at the top of the page titled "(Your Child's Name)'s Blog" (see image below)
- You need to click either, the little pencil in the top right corner of this blog box or "Write Entry" in the lower left corner.
- From here you can type in new work, change the subject and upload any relevant images or video files.
- Make sure to click "Save" in the top left corner once you've completed things.